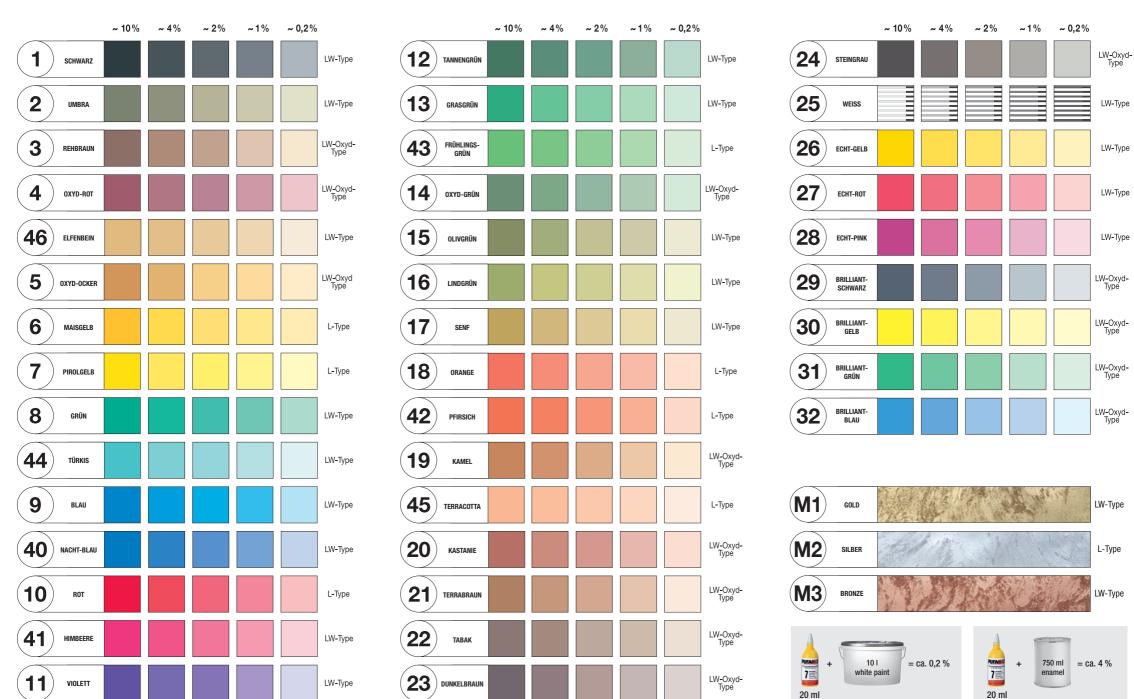

## **PUFAMIX**

Type LW-oxyd = colour is resistant to light and weather,

for outdoors and indoors, for silicate and aromate-free varnish system

= colour is resistant to light and weather, Type LW

for outdoors and indoors

Type L = for indoors only

Attention: The printed colour may differ from the actual result due to typography.

With PUFAMIX you can tone all the paints, varnishes, enamels etc. that you need for creative color design.