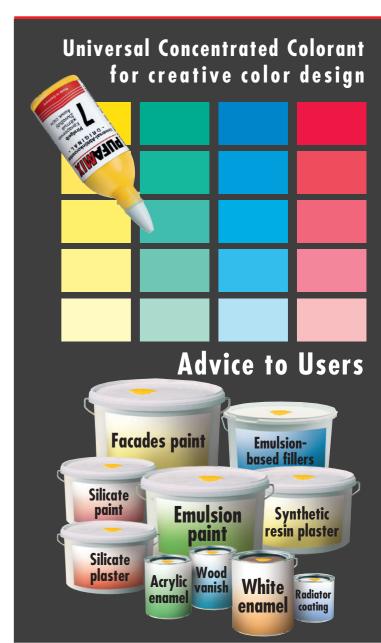

Type L = for indoors only

Attention: The printed colour may differ from the actual result due to typography.

With PUFAMIX you can tone all the paints, varnishes, enamels etc. that you need for creative color design.

- easy to use
- mixes very well to the paint
- powerful colouring effect often a single drop is enough
- for colouring almost all materials
- brilliant shades
- excellent light-resistance
- frost- and heat-resistant
- does not dry out
- can be stored many years
- small bottles sparing place

## **PUFAMIX**